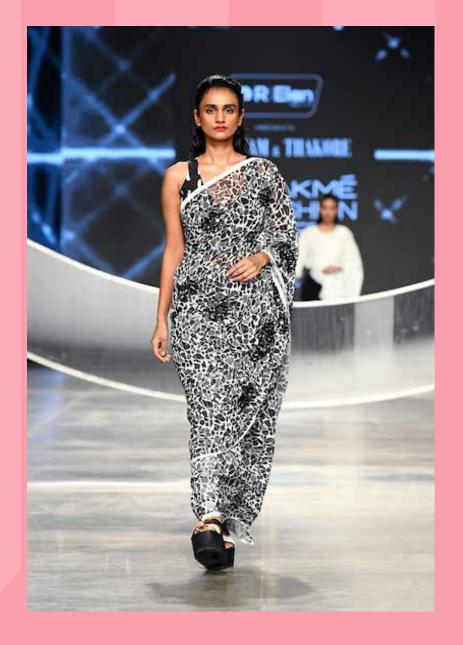

# 

Abraham – Thakore present an eco-friendly **collection** made from GreenGold, unique fabrics that are made from post consumer used waste PET bottles by R | Elan<sup>™</sup>. The collection consists of classic shapes that are timeless and versatile, fashion that can form the basis of a contemporary ready-to-wear wardrobe for day into evening that works across seasons and years. The silhouettes in this collection consist of tunics worn with pants, skirts and dresses that wrap and tie. There are also jackets inspired by kimonos and constructed sarees that can be slipped on easily. The colour palette focuses on a warm, dark palette. Shades of burgundy, red, wine, coffee and olive are teamed with classic black and white elements which ties it all together.

The exploration of techniques such as patchwork, hand stitching and quilting forms the focus of the collection. This is a continuation of the exploration into techniques of upcycling and the repurposing of fabric waste and offcuts to find ways of creating garments that have a reduced impact on the environment. Patchwork and quilting are traditional techniques that have been employed historically to create new surfaces from waste. New designs and the skills of hand craft are employed to create unusual patterns and fabrics in a contemporary design idiom.