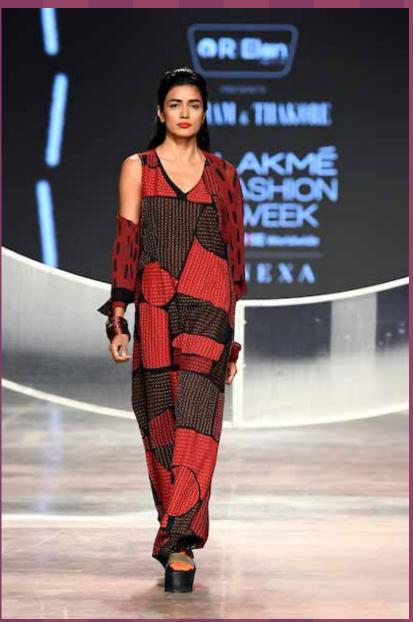

# 

Abraham – Thakore present an eco-friendly **collection** made from GreenGold, unique fabrics that are made from post consumer used waste PET bottles by R | Elan<sup>™</sup>. The collection consists of classic shapes that are timeless and versatile, fashion that can form the basis of a contemporary ready-to-wear wardrobe for day into evening that works across seasons and years. The silhouettes in this collection consist of tunics worn with pants, skirts and dresses that wrap and tie. There are also jackets inspired by kimonos and constructed sarees that can be slipped on easily. The colour palette focuses on a warm, dark palette. Shades of burgundy, red, wine, coffee and olive are teamed with classic black and white elements which ties it all together.

The exploration of techniques such as patchwork, hand stitching and quilting forms the focus of the collection. This is a continuation of the exploration into techniques of upcycling and the repurposing of fabric waste and offcuts to find ways of creating garments that have a reduced impact on the environment. Patchwork and quilting are traditional techniques that have been employed historically to create new surfaces from waste. New designs and the skills of hand craft are employed to create unusual patterns and fabrics in a contemporary design idiom.