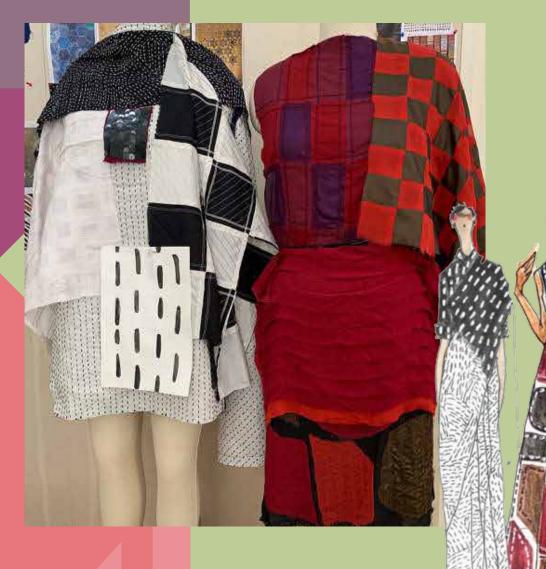

# 

Abraham – Thakore present an eco-friendly **collection** made from GreenGold, unique fabrics that are made from post consumer used waste PET bottles by R | Elan<sup>™</sup>. The collection consists of classic shapes that are timeless and versatile, fashion that can form the basis of a contemporary ready-to-wear wardrobe for day into evening that works across seasons and years. The silhouettes in this collection consist of tunics worn with pants, skirts and dresses that wrap and tie. There are also jackets inspired by kimonos and constructed sarees that can be slipped on easily. The colour palette focuses on a warm, dark palette. Shades of burgundy, red, wine, coffee and olive are teamed with classic black and white elements which ties it all together.

The exploration of techniques such as patchwork, hand stitching and quilting forms the focus of the collection. This is a continuation of the exploration into techniques of upcycling and the repurposing of fabric waste and offcuts to find ways of creating garments that have a reduced impact on the environment. Patchwork and quilting are traditional techniques that have been employed historically to create new surfaces from waste. New designs and the skills of hand craft are employed to create unusual patterns and fabrics in a contemporary design idiom.

There is a small selection of sequined evening wear in the collection. Quietly glamorous, these garments are hand embroidered with sequins that have been made from sheets of discarded PET materials creating glamour out of waste